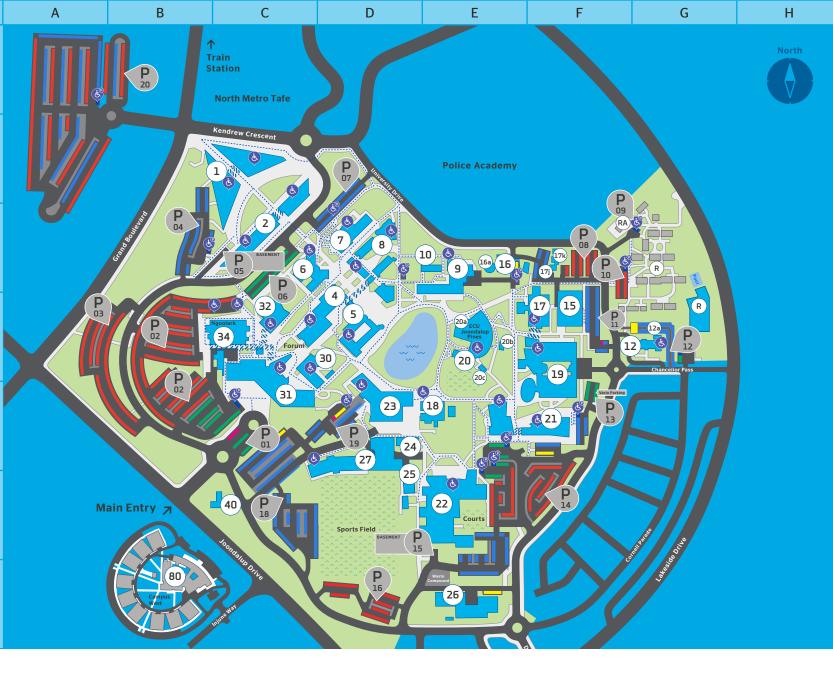

## Access & **Mobility Map Joondalup Campus**

### **Edith Cowan University**

ECU's Access and Mobility maps provide important community information that enable people with access and mobility issues to make more informed choices about their selection of safe and accessible routes on campus.

Link Bridges

5

Accessible Parking

Reserved Parking

Staff Parking

Student Parking

Accessible Route

**University Vehicles Visitor Parking** 

Accessible Parking

**Accessible Toilet** 

**Using ECU Room Numbers:** 